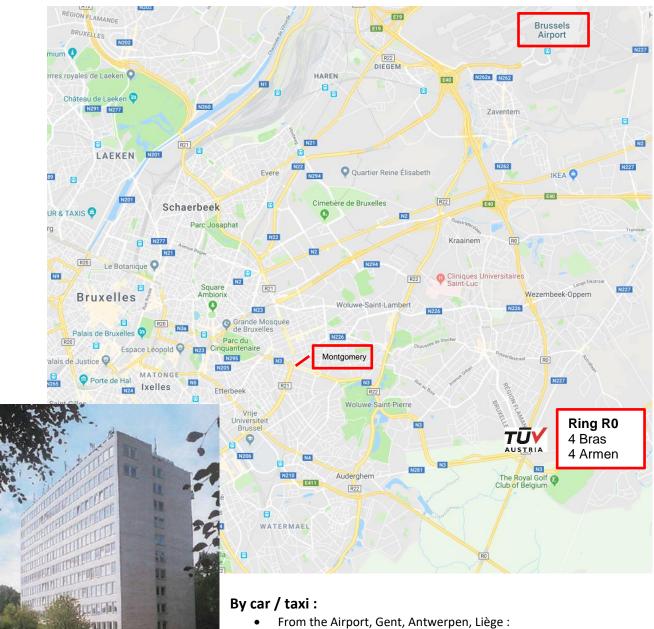

## TÜV AUSTRIA BELGIUM NV/SA

Steenweg op Mechelen, 455 Chaussée de Malines, 455 1950 Kraainem • Belgium

- From the Airport, Gent, Antwerpen, Liège: Ring 0, exit 1 (Tervuren-Brussel)
   Our building is on your right
- From Paris, Luxembourg:
  Ring 0, exit 1 (Tervuren-Brussel)
  Our office is on your left, U-turn needed
- From Brussels:
  via Av. de Tervuren (N3), the office is on your left, U-turn needed
  (don't be afraid, you have to drive in the forest for a while)
- Parking: entrance between TEXACO gas station and the building.

## By public transportation from Brussels:

- From "Gare du Midi-Zuid Station" or "Gare Centrale-Centraal station" : Reach subway station Montgomery and then take tramway 44.
- Tramway 44, direction Tervuren,
  Get off at stop " 4 Bras / 4 Armen ", 1 minute walk from our office
  That tramway is connected to the subway network at Montgomery station (don't be afraid, the tramway rides in the forest for a while)