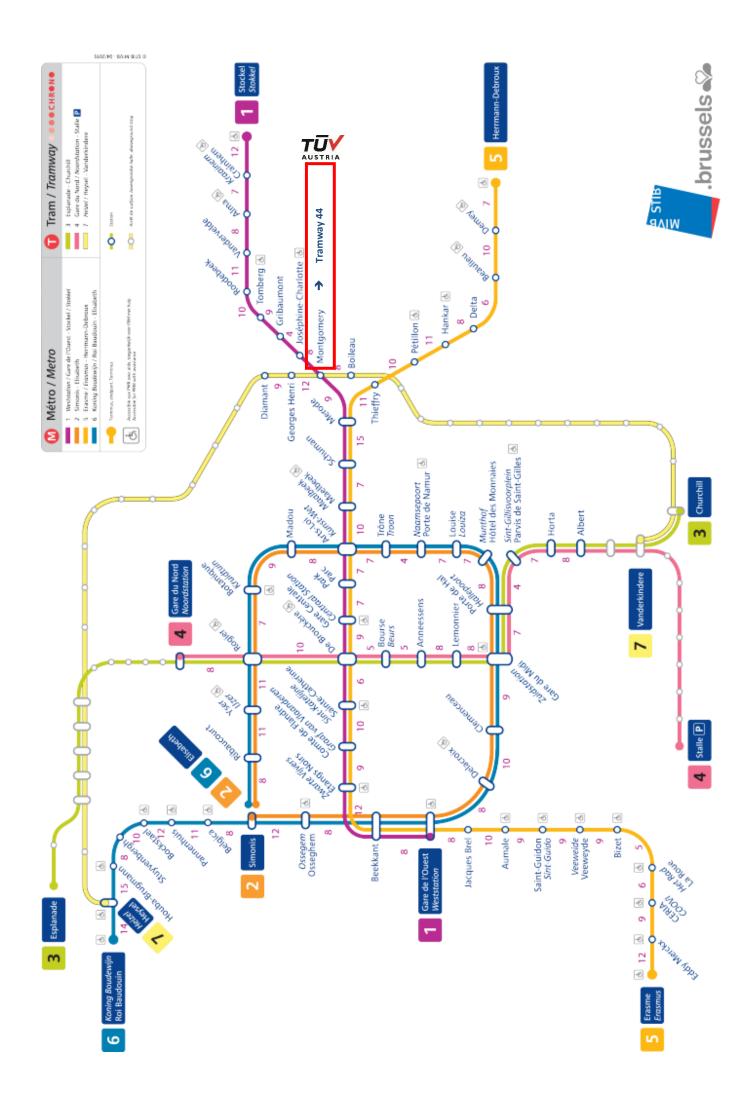

## By public transportation from Brussels:

- From "Gare du Midi-Zuid Station" or "Gare Centrale-Centraal station" : Reach subway station Montgomery and then take tramway 44.
- Tramway 44, direction Tervuren,
  Get off at stop " 4 Bras / 4 Armen ", 1 minute walk from our office
  That tramway is connected to the subway network at Montgomery station (don't be afraid, the tramway rides in the forest for a while)